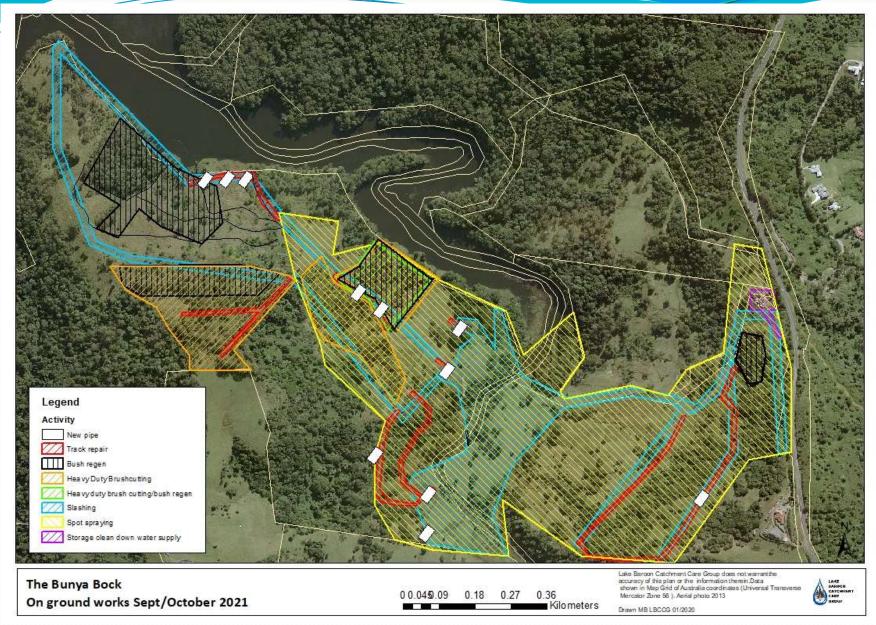

Slashing Nash Excavations

Track works and slashing Nash Excavations

Nash Excavations placing drainage pipes in access tracks

Nash Excavations slashing flood plain

Works carried out August 2021

Works carried out September and October 2021