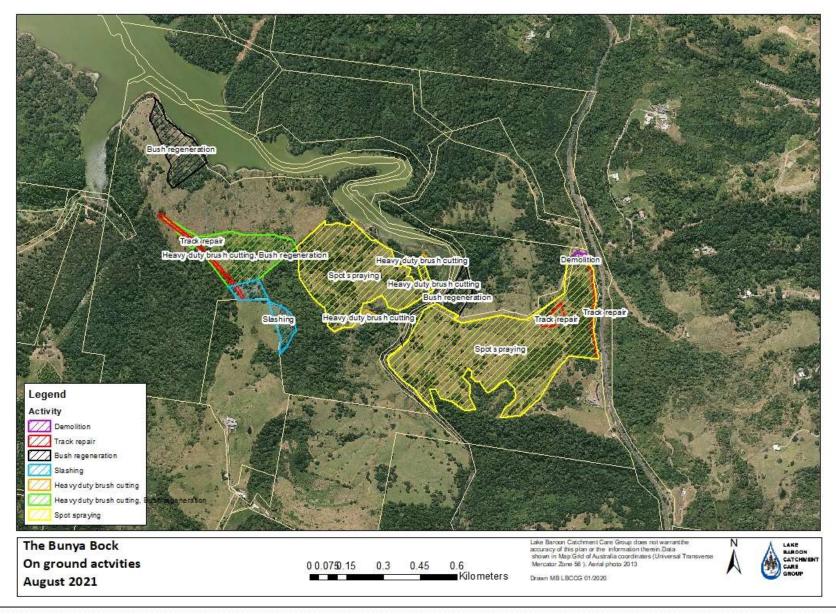

Slashing Nash Excavations

Track works and slashing Nash Excavations

Nash Excavations placing drainage pipes in access tracks

Nash Excavations slashing flood plain

Works carried out August 2021

Works carried out September and October 2021