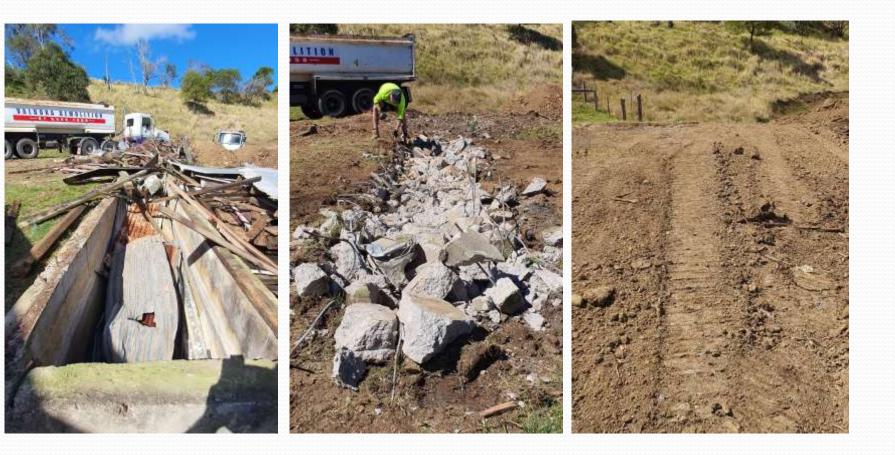

Lantana Pros heavy duty brush cutting

Spot spraying weeds Ivan and Dan

Looking at top of Bunya block

Quickspray unit 500 lt twin reel

Cattle dip pump out

Demolition cattle dip

Nash Excavations setting up Washdown facility