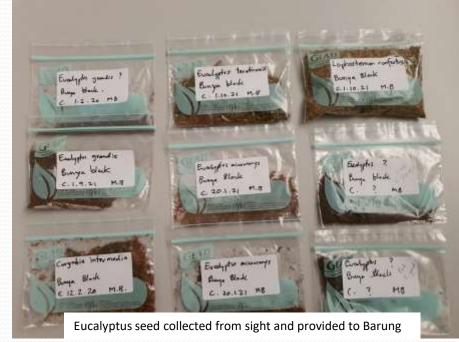

Signage

Storage containers

Toilet

Drying Eucalyptus seed

Cattle in Bunya Block

Sagittaria aquatic weed around dam

Electric fence across Obi Obi creek to exclude cattle

Madeira infestation found around Baroon dam